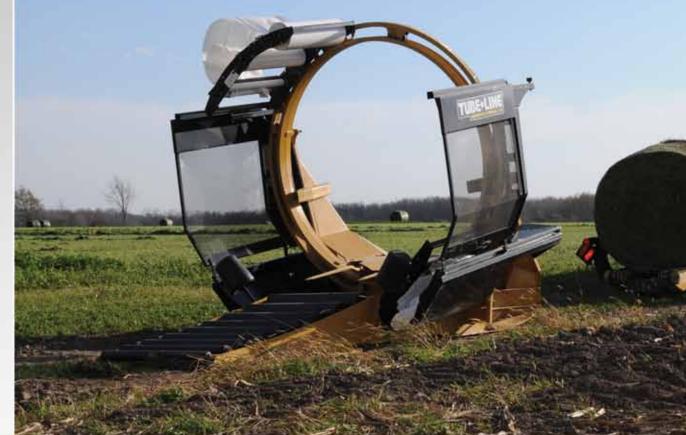

# **BALELINER WRAPPER**

NOTE: This wrapper is compatible only with the BaleLiner system.

### Features:

- Fully Automatic/Patented system
- Automatic coupling to the trailer for wrapping
  Power source received from the tractor through the trailer

### Standard Equipment on Baleliner Wrapper

- 2 30" pre-tensioners
- Safety shut off switch on guards
- Guide rollers
- Plastic sensor shutdown