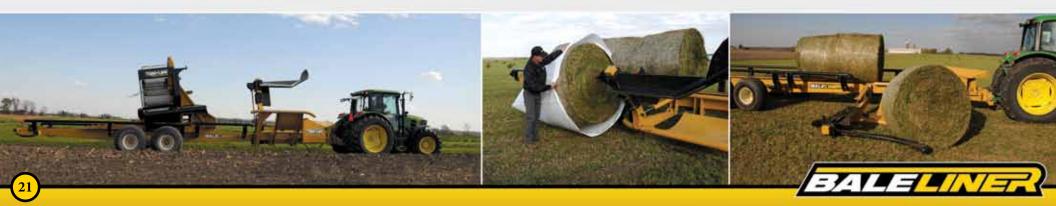

# ALL IN ONE.

The BaleLiner from Tube-Line transforms round bale handling and wrapping into a one man operation. BaleLiner is a system that combines Tube-Line's proven balewrapping performance with a rugged self-loading 8 bale transporter. Now you can setup, retrieve, wrap and roll onto the next field with only one tractor.

## SITE TO SITE TRANSPORT

The BaleLiner not only moves bales, it also transports the wrapper from field to field by piggy backing the unit with no extra equipment needed.

## EASY STARTS AND FINISHES

Load 4 backing bales then cap your starting bale. An integrated bale spear makes capping the first and last bales quick and simple. Load the last 3 bales and head back to start your row. Push the backing bales through the wrapper and start wrapping the capped bale with controls located at the back of the BaleLiner. Once the row is started easily retrieve the backing bales and feed them into your row. Finish the row by wrapping your capped bale and push it off the wrapper with the integrated final bale push off.

## **SELF-LOADING BALE WAGON**

BaleLiner is a capable bale wagon, the versatile loading arm allows you to follow the path of the baler and avoid zigzaging around the field by gently spinning the bales before easily picking them up and loading them onto the wagon. Once on the wagon bales ride on heavy duty roller chain.