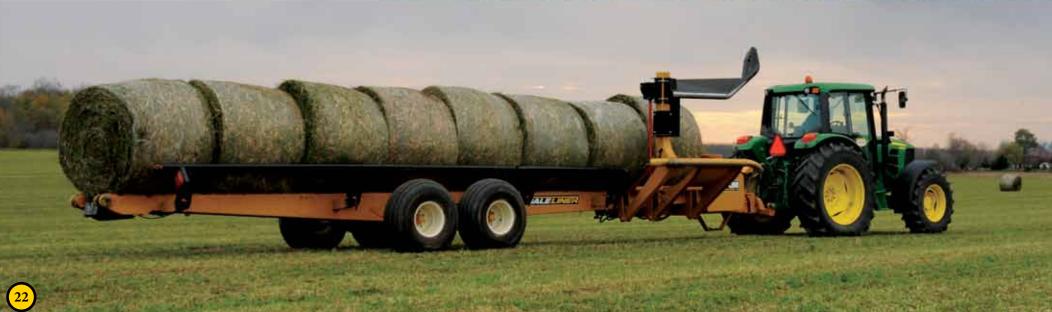

## **SELF-LOADING BALE WAGON**

BaleLiner is a capable bale wagon, the versatile loading arm allows you to follow the path of the baler and avoid zigzaging around the field by gently spinning the bales before easily picking them up and loading them onto the wagon. Once on the wagon bales ride on heavy duty roller chain.

### Features:

- Fully Automatic/Patented ONE system
- All in One operation transporting & wrapping
- Carries 6 (5 ft. Bales) and 8 (4 ft. Bales)
- Semi mount hitch to the tractor
- Transporter of the wrapper to site and storage
- Capability of self loading/retrieving bales off season