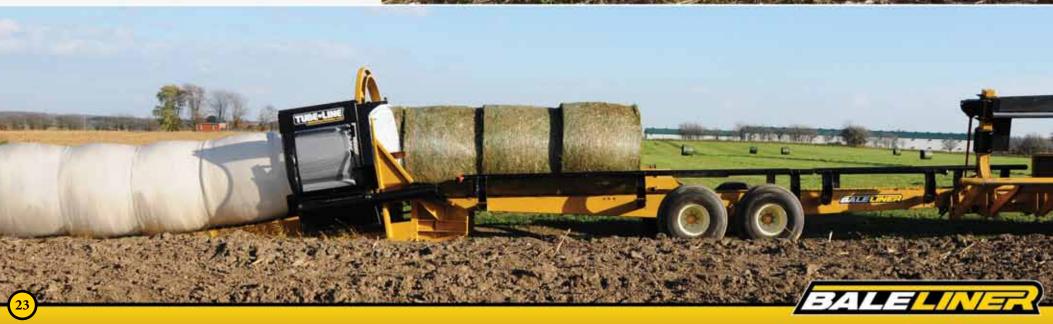

# ALL IN ONE.

The BaleLiner from Tube-Line transforms round bale handling and wrapping into a one man operation. BaleLiner is a system that combines Tube-Line's proven balewrapping performance with a rugged self-loading 8 bale transporter. Now you can setup, retrieve, wrap and roll onto the next field with only one tractor.

## SITE TO SITE TRANSPORT

The BaleLiner not only moves bales, it also transports the wrapper from field to field by piggy backing the unit with no extra equipment needed.

## **SELF-LOADING BALE WAGON**

BaleLiner is a capable bale wagon, the versatile loading arm allows you to follow the path of the baler and avoid zigzaging around the field by gently spinning the bales before easily picking them up and loading them onto the wagon. Once on the wagon bales ride on heavy duty roller chain.