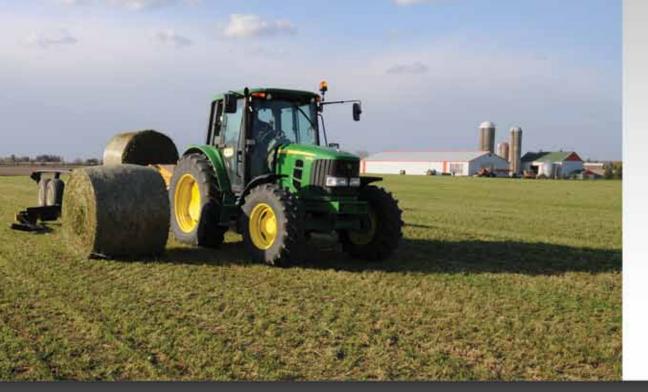

# ALL IN ONE.

The BaleLiner from Tube-Line transforms round bale handling and wrapping into a one man operation. BaleLiner is a system that combines Tube-Line's proven balewrapping performance with a rugged self-loading 8 bale transporter. Now you can setup, retrieve, wrap and roll onto the next field with only one tractor.

## **SELF-LOADING BALE WAGON**

BaleLiner is a capable bale wagon, the versatile loading arm allows you to follow the path of the baler and avoid zigzaging around the field by gently spinning the bales before easily picking them up and loading them onto the wagon. Once on the wagon bales ride on heavy duty roller chain.