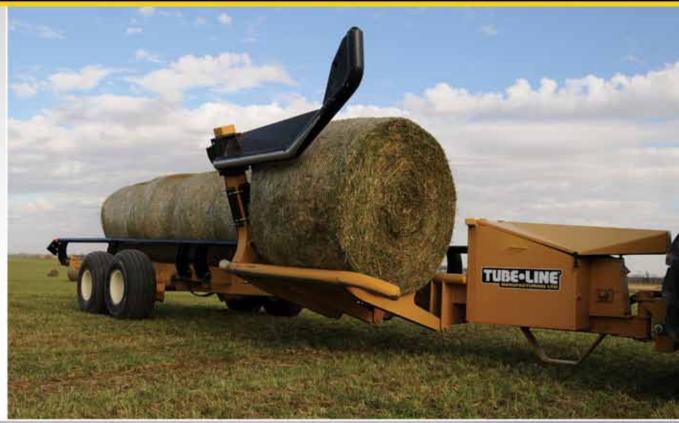

## EASY STARTS AND FINISHES

Load 4 backing bales then cap your starting bale. An integrated bale spear makes capping the first and last bales quick and simple. Load the last 3 bales and head back to start your row. Push the backing bales through the wrapper and start wrapping the capped bale with controls located at the back of the BaleLiner. Once the row is started easily retrieve the backing bales and feed them into your row. Finish the row by wrapping your capped bale and push it off the wrapper with the integrated final bale push off.

# **BALELINER WRAPPER**

NOTE: This wrapper is compatible only with the BaleLiner system.

### Features:

- Fully Automatic/Patented system
- Automatic coupling to the trailer for wrapping
  Power source received from the tractor through the trailer