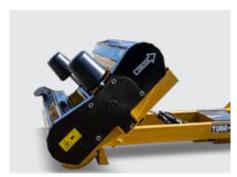

#### **Offset Twin Wrap Kit**

The offset twin wrap kit provides 4 inches of lead between layers. This increases the number of seams and provides a better seal.

## **Adjustable Wrap Carrier**

Two quick release handles allow the fixed twin wrap carrier to be raised or lowered to properly center the wrap on the bale for even distribution.