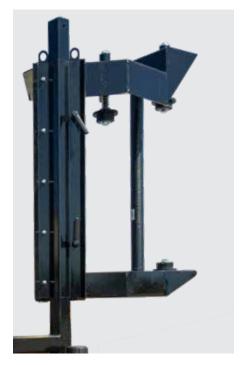

## **Adjustable Wrap Carrier**

Two quick release handles allow the fixed twin wrap carrier to be raised or lowered to properly center the wrap on the bale for even distribution.