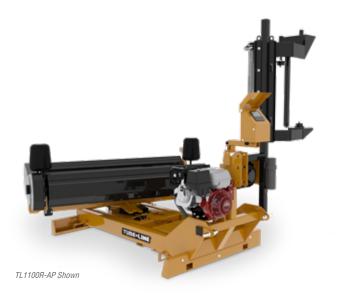

### **Optional Power Pack**

The TL1100R-AP model is equipped with the optional power pack for stand alone operation.