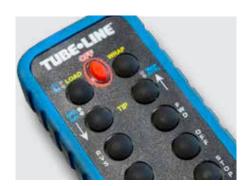

All functions of the TL1100R can be controlled from the wireless remote providing true one person operation.

| <b>Specifications</b> | TL1100R               |
|-----------------------|-----------------------|
| Bale Size (Round)     | Up to 5' x 6'         |
| Film Width            | 30" (x2)              |
| Minimum Hyd. Flow     | 5 GPM @ 2500 PSI      |
| Hitch                 | 3PH (Category II)     |
| Drive Type            | Hydraulic             |
| Bale Guides           | Adjustable (4' or 5') |
| Offset Twin Wrap      | Fixed 4"              |
| Length                | 118"                  |
| Width                 | 79"                   |
| Height                | 88"                   |
| Weight (LBS.)         | 1,550*                |
| Power Pack            | Optional              |

#### **Wireless Remote**

The wireless remote is capable of running all functions of the TL1100R.