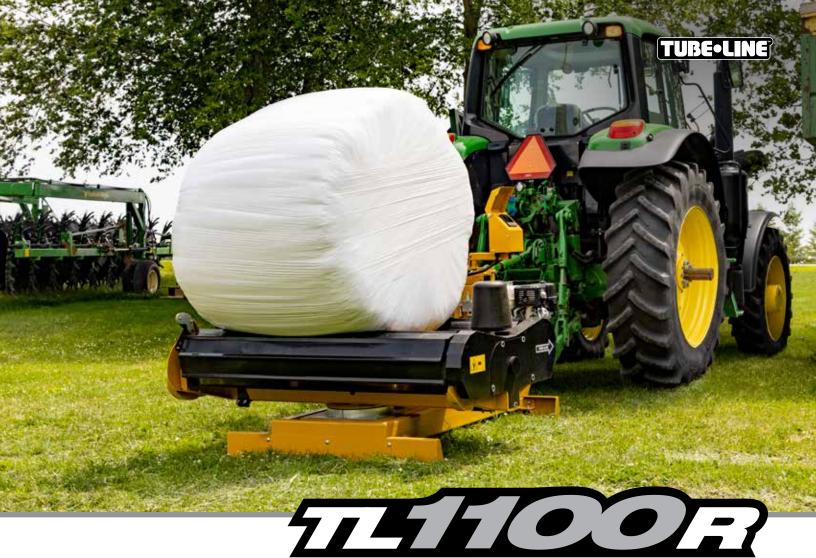

# 

Ideal for small to medium sized operations, the TL1100R is an automatic bale wrapper that takes control of wrapping your round bales individually. Easy to use, this bale wrapper can be run while mounted on the 3PH and connected to the tractors hydraulics or as a standalone unit when equipped with our optional hydraulic power pack.

The TL1100R comes standard with Tubeline's Twin Wrap Kit. The Twin Wrap Kit simultaneously pulls film from two rolls laminating them together to creating a stronger film. It also offsets the wrap creating a 4" lead which ensures optimal overlap as the film is layered.

All functions of the TL1100R can be controlled from the wireless remote providing true one person operation.

| <b>Specifications</b> | TL1100R               |
|-----------------------|-----------------------|
| Bale Size (Round)     | Up to 5' x 6'         |
| Film Width            | 30" (x2)              |
| Minimum Hyd. Flow     | 5 GPM @ 2500 PSI      |
| Hitch                 | 3PH (Category II)     |
| Drive Type            | Hydraulic             |
| Bale Guides           | Adjustable (4' or 5') |
| Offset Twin Wrap      | Fixed 4"              |
| Length                | 118"                  |
| Width                 | 79"                   |
| Height                | 88"                   |
| Weight (LBS.)         | 1,550*                |
| Power Pack            | Optional              |