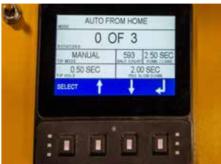

#### **LCD Display**

An easy to read display provides real time information and is easy to read in direct sun light.