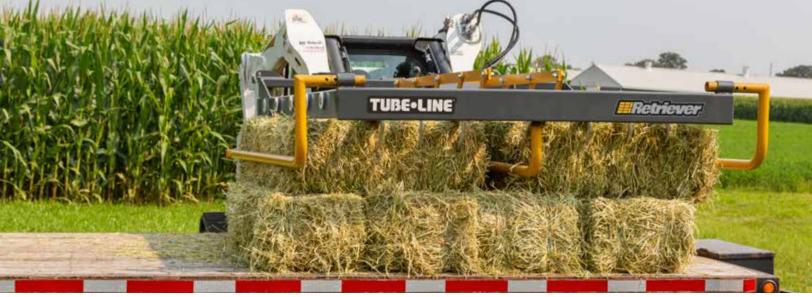

#### **Stable Stack**

Each pack of 10 bales includes 2 bales positioned in the opposite direction. This cross-over pattern strengthens the stack by tying the bales together.

#### **Integrated Grapple**

The Retriever utilizes large hydraulically powered tines to pick up bale packs for quick loading and storage.