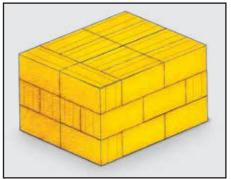

#### **Stable Stack**

Each pack of 10 bales includes 2 bales positioned in the opposite direction. This cross-over pattern strengthens the stack by tying the bales together.