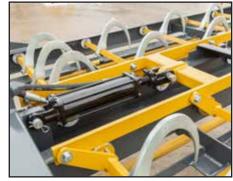

#### **Integrated Grapple**

The Retriever utilizes large hydraulically powered tines to pick up bale packs for quick loading and storage.

#### **Tooless Changeover**

Easily change between a grapple and retriever without any tools.