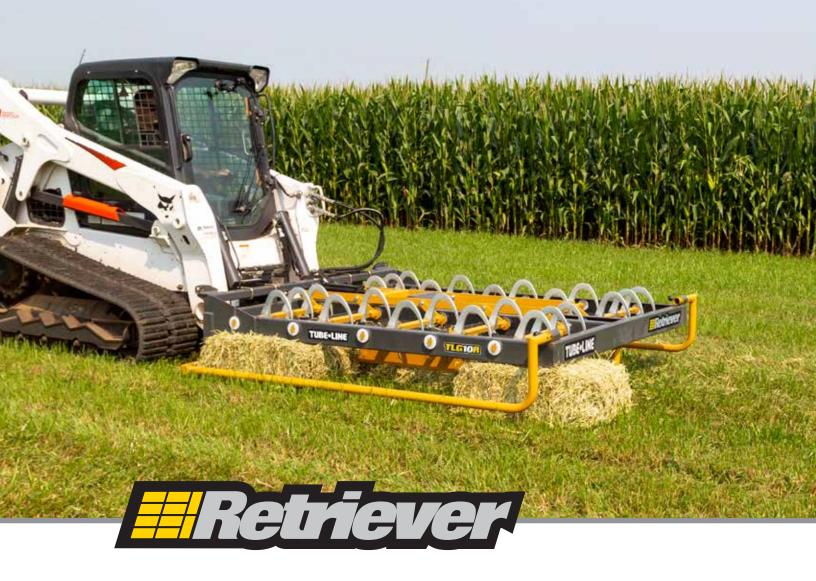

# **Bale Accumulator**

The Retriever is a skid steer loader mounted bale accumulator with an integrated 10 bale grapple. The Retriever increases the efficiency of handling small square bales while the reduced handling helps to eliminate leaf loss or broken bales from excess handling.

## **Retriever Configuration**

When in the retrieving position both inner and outer bale guides are in the lowered position. The side rails are adjustable to accommodate 34" - 40" long bales.