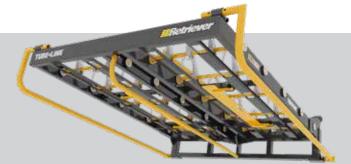

## **Grappling Configuration**

The bale guides are flipped up to allow tight grappling of bale packs from the field or when moving stacks.