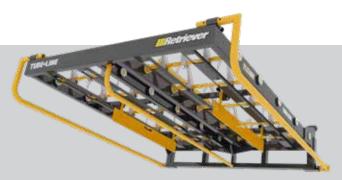

## **Retriever Configuration**

When in the retrieving position both inner and outer bale guides are in the lowered position. The side rails are adjustable to accommodate 34" - 40" long bales.